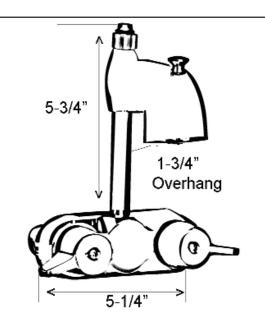

Code Spout: 4" Above Handles

Dimensions are nominal and may vary. Dimensions and specifications subject to change without notice.