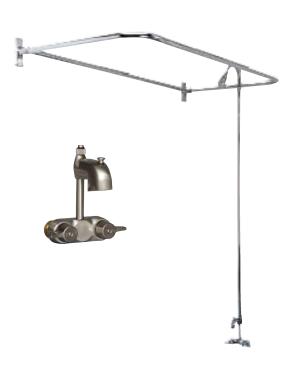

## CODE RECTANGULAR SHOWER UNIT

Cat. No. 4191

## Features:

- ▶ "D" Shower rod 1" solid brass tubing
- ► 3-3/8" Centers for tub wall mount installation
- ► Compression stems
- ► Flow rate is 4 GPM
- ► Metal lever handles
- ▶ Polished Chrome and Polished Brass has plastic showerhead
- ▶ Brushed Nickel, Polished Nickel, and Oil Rubbed Bronze finish have a metal showerhead
- ► Double eye loop connector: Part #336 included
- ► Rectangular flanges: Part #300 included
- ► Available with 48", 54", or 60" shower rod (#4191-48, #4191-54, #4191-60)

## Finishes:

**CP** Polished Chrome

**BN** Brushed Nickel

**PB** Polished Brass

**ORB** Oil Rubbed Bronze

PN Polished Nickel

L: 48" D: 26" L: 54" D: 26" L: 60" D: 26"

Riser Height: 56"